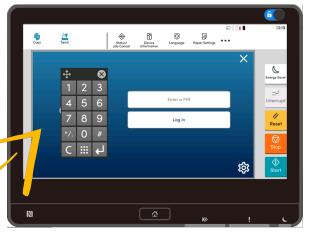

## Access secure printing and scanning when you need it

\*Unrestricted functions will not be tracked or reported against individual users.