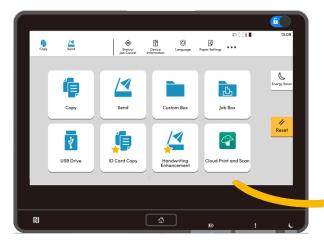

## **KCPS Lite functionalities include:**

- Cloud printing (both workstation and mobile device)
- 3rd party cloud scanning (scanning to Google Drive, OneDrive, SharePoint 365 & Box)
- 3rd party cloud printing (printing from Google Drive, OneDrive, SharePoint 365 & Box)

## **Embed KCPS Lite on your device**